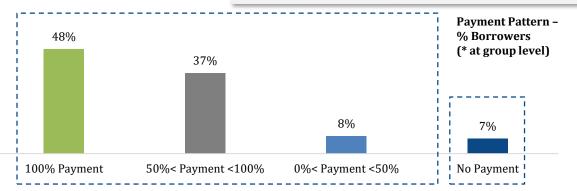

## **Encouraging Collections Trend (MMFL) - September 2020**

### .....With an Increasing Proportion of Paying Customers

| No Payment % | September |  |  |
|--------------|-----------|--|--|
| Tamil Nadu   | 7%        |  |  |
| Maharashtra  | 9%        |  |  |
| Odisha       | 10%       |  |  |
| Bihar        | 4%        |  |  |
| Others       | 6%        |  |  |
| Total        | 7%        |  |  |