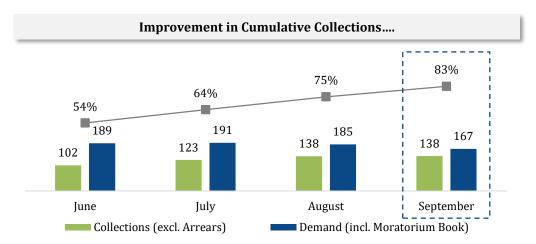

## **Encouraging Collections Trend (MMFL) - September 2020**

#### ....Gaining Momentum Across Different States

| CE %        | June | July | August | September |
|-------------|------|------|--------|-----------|
| Tamil Nadu  | 54%  | 66%  | 77%    | 83%       |
| Maharashtra | 45%  | 56%  | 72%    | 76%       |
| Odisha      | 43%  | 43%  | 63%    | 81%       |
| Bihar       | 66%  | 75%  | 71%    | 86%       |
| Others      | 60%  | 68%  | 74%    | 85%       |
| Total       | 54%  | 64%  | 75%    | 83%       |