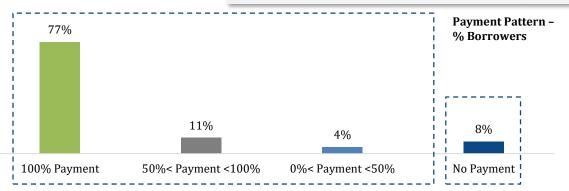

# **Encouraging Collections Trend (CAGL) - September 2020**

### .....With an Increasing Proportion of Paying Customers

| No Payment %   | September                 |
|----------------|---------------------------|
| Karnataka      | 7%                        |
| Maharashtra    | 13%                       |
| Tamil Nadu     | 4%                        |
| Madhya Pradesh | 8%                        |
| Others         | 6%                        |
| Total          | 8% (6% excl. Maharashtra) |