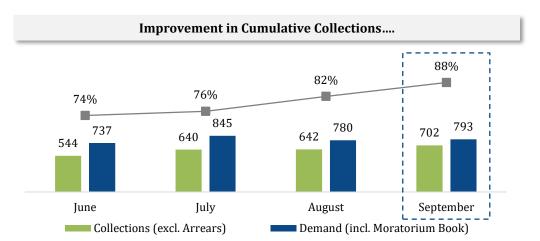

# **Encouraging Collections Trend (CAGL) - September 2020**

#### ....Gaining Momentum Across Different States

| CE %           | June | July | August | September |
|----------------|------|------|--------|-----------|
| Karnataka      | 78%  | 78%  | 86%    | 91%       |
| Maharashtra    | 62%  | 65%  | 72%    | 80%       |
| Tamil Nadu     | 75%  | 79%  | 86%    | 94%       |
| Madhya Pradesh | 81%  | 88%  | 88%    | 91%       |
| Others         | 86%  | 87%  | 87%    | 92%       |
| Total          | 74%  | 76%  | 82%    | 88%       |